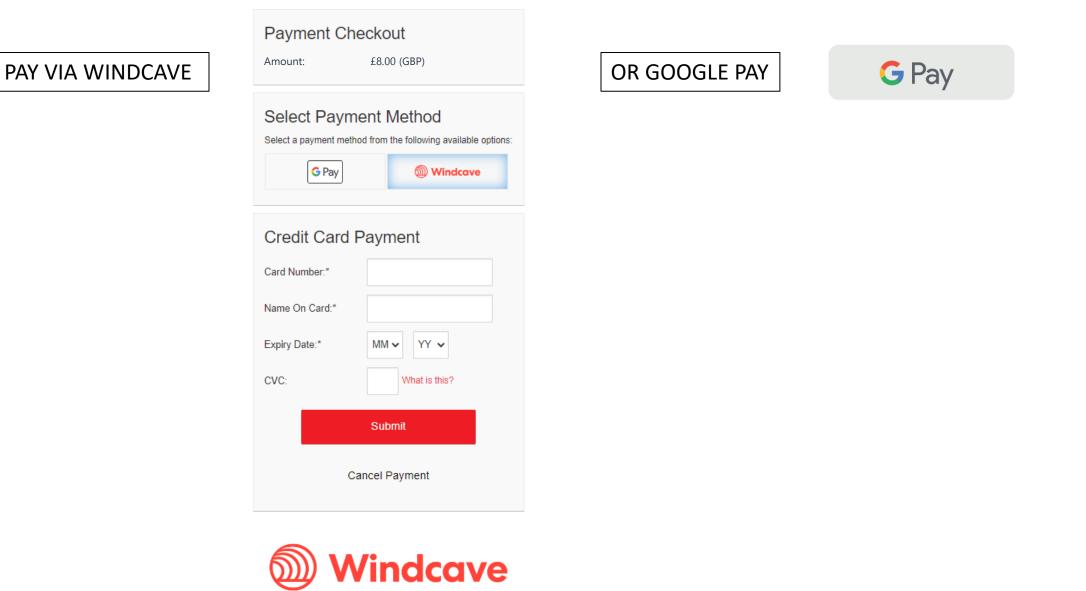

Before you exit the site you will need to pay for your parking.

#### <u>ONLINE</u>

At our website - www.thehivelondon.com

# PAYING ONLINE